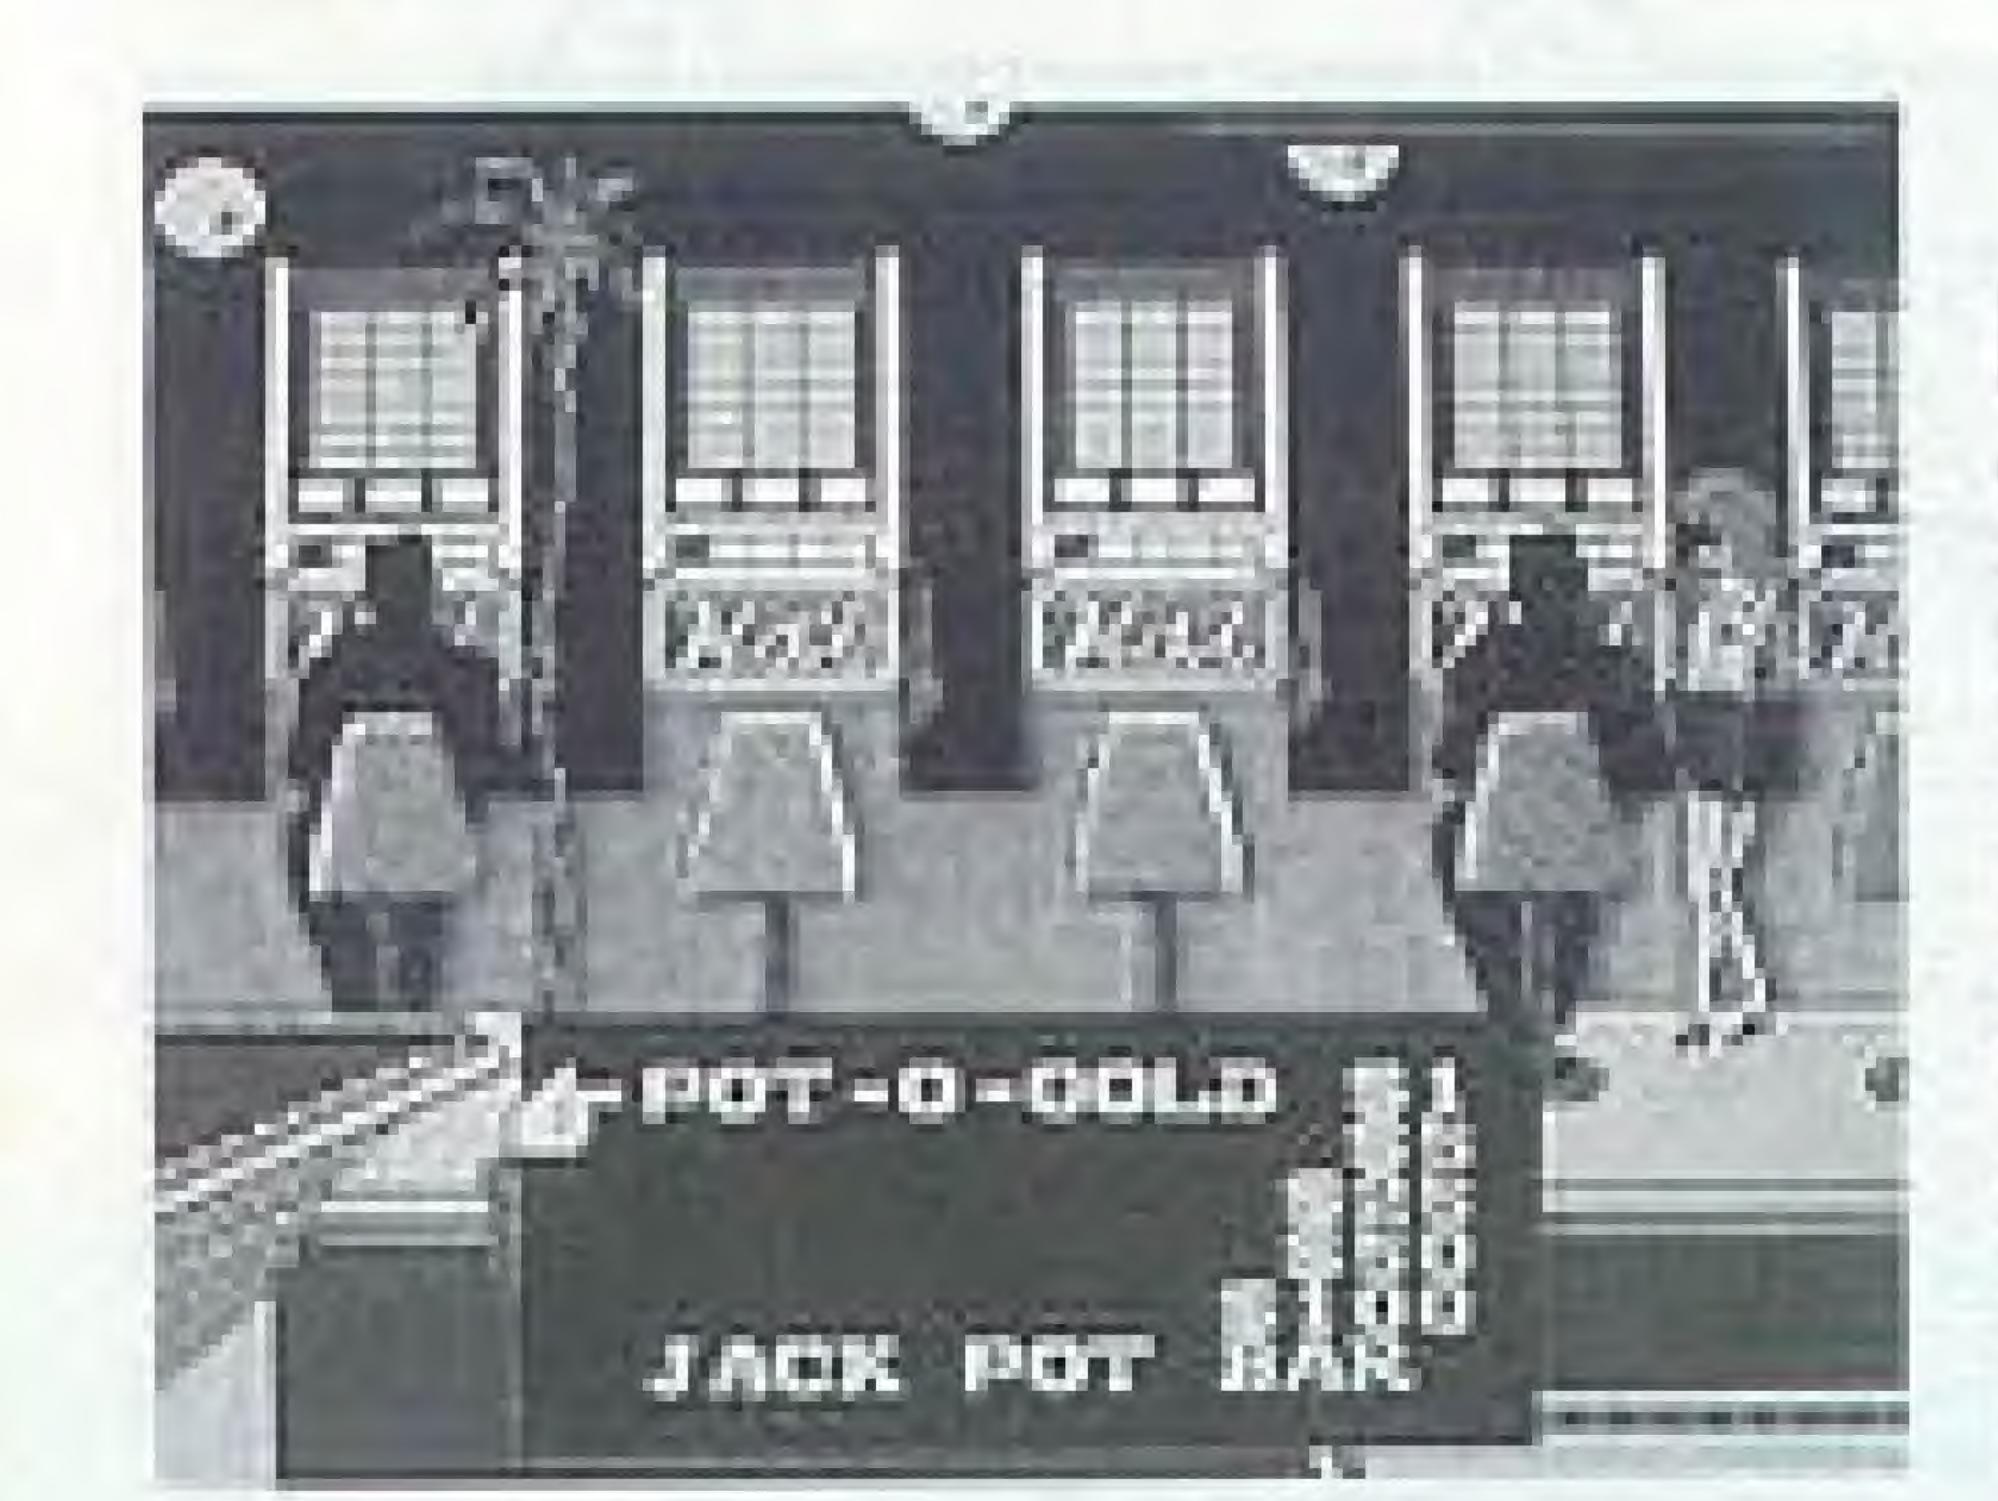

### SLOT MACHINES

A slot machine is the ultimate in simplicity - you put in a coin, pull the lever, the drum spins, and you wait and see what happens. If three of a kind appear in a row, you win. Sounds easy, and it is. Anyone can play the slots. Anyone can win big in a heartbeat - the same applies to losing. Vegas Dream gives you two ways to win big - or lose bia.

### JACKPOTBAR

In Jackpot Bar you can only win on one of the lines but, depending on the mark you match, payoffs of up to 1,000 to 1 are possible.

### HOW TO PLAY VEGAS DREAM SLOTS

When you select the slot machines on the Game Select screen, you will get the POT'O GOLD and JACKPOT BAR screen. If you want to play POT 'O GOLD, select the amount of your bet with the control pad and enter it with the A button, and the game will start. You can choose the number of lines you'd like to play with the upper arm of the control pad. If you make a mistake, you can cancel your selection with the lower arm of the control pad. Once you've determined the amount of your bet, pushing the B button will start the drums rolling.

If you are playing Jackpot Bar you can select the amount of your bet with the control pad, then pushing the B button will start the drums spinning.